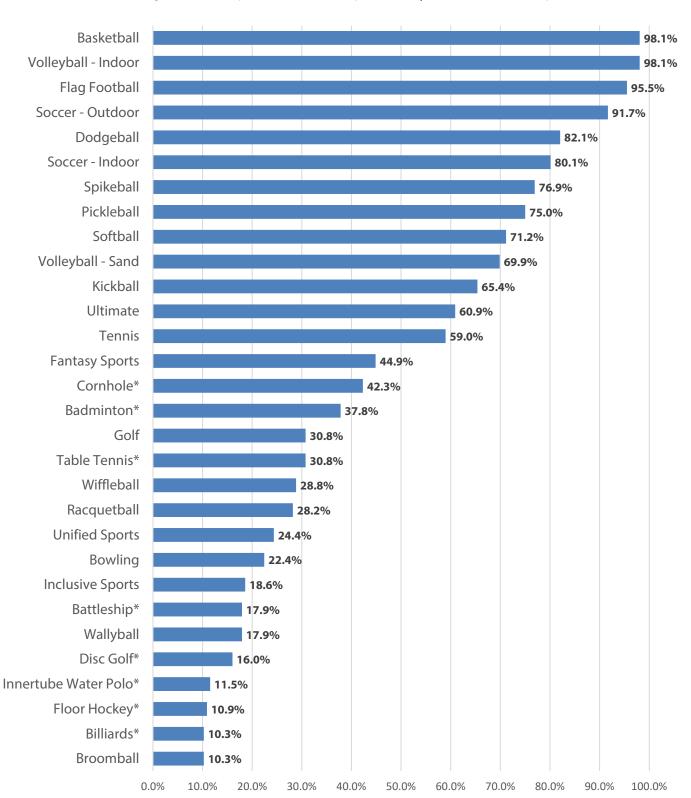

## **Top 30 Intramural Sports**by Percentage of Schools Offering Leagues and/or Tournaments

Percentage of All 156 Respondents Who Offer Sport Shown | \* indicates Write-In Responses